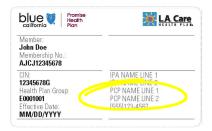

#### Are we the listed primary care physician (PCP) on your insurance card?

NAME: <placeholder name>

PCP/CLINIC: < PCP/Clinic Name >

- Givarne>

<PPG phone>

:Эск ID: <CIN>

Meaical Group.

Effective Date: <Enroll Date> Plan Level: <Benefit Plan Name>